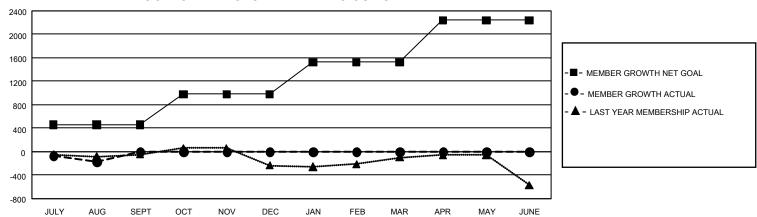

## GMT Constitutional Area 1, Group C

REPORT DOES NOT INCLUDE CLUBS IN UNDISTRICTED AREAS.

| Clubs                 |               |           |               | Members               |                          |                         |                                              |
|-----------------------|---------------|-----------|---------------|-----------------------|--------------------------|-------------------------|----------------------------------------------|
| RESULTS FOR 2024-2025 |               |           |               | RESULTS FOR 2024-2025 |                          |                         |                                              |
| QUARTER               | NEW CLUB GOAL | NEW CLUBS | DROPPED CLUBS | QUARTER ME            | EMBER GROWTH NET<br>GOAL | MEMBER GROWTH<br>ACTUAL | DROPPED MEMBERS ACTUAL (including transfers) |
| JULY/AUG/SEPT         | 6             | 1         | 0             | JULY/AUG/SEPT         | 455                      | 569                     | 681                                          |
| OCT/NOV/DEC           | 24            | 0         | 0             | OCT/NOV/DEC           | 525                      | 0                       | 0                                            |
| JAN/FEB/MAR           | 15            | 0         | 0             | JAN/FEB/MAR           | 543                      | 0                       | 0                                            |
| APR/MAY/JUNE          | 48            | 0         | 0             | APR/MAY/JUNE          | 719                      | 0                       | 0                                            |

## GOALS AND ACTUAL MEMBERS CUMULATIVE

| DROPPED CLUBS: 0 |     | 245 CLUBS OF 1,395 ADDED 1<br>OR MORE NEW MEMBERS | GENDER DISTRIBUTION                 |                 |  |
|------------------|-----|---------------------------------------------------|-------------------------------------|-----------------|--|
|                  |     |                                                   | MALE                                | 28,948 (68.52%) |  |
|                  |     |                                                   | FEMALE                              | 13,284 (31.44%) |  |
| DROPPED MEMBERS  |     |                                                   | NON BINARY                          | 3 (0.01%)       |  |
| DECEASED         | 90  |                                                   | PREFER NOT TO ANSWER                | 15 (0.04%)      |  |
| CLUB CANCELLED   | 0   |                                                   | TOTAL FAMILY UNIT MEMBERS 8,745     |                 |  |
| OTHER            | 587 | CLICK HERE FOR                                    |                                     |                 |  |
| TOTAL            | 677 | CUMULATIVE MEMBERSHIP DATA                        | FAMILY MEMBERS PAYING HALF DUES 4,4 |                 |  |