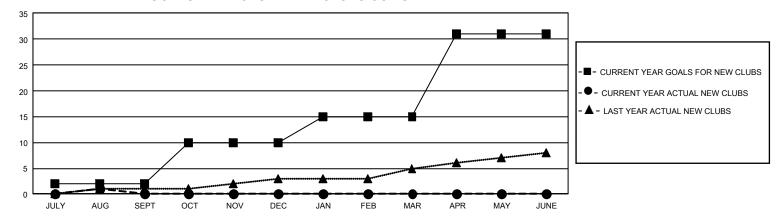

## GMT Constitutional Area 1, Group C

REPORT DOES NOT INCLUDE CLUBS IN UNDISTRICTED AREAS.

| Clubs                 |               |           |               | Members               |                          |                         |                                              |
|-----------------------|---------------|-----------|---------------|-----------------------|--------------------------|-------------------------|----------------------------------------------|
| RESULTS FOR 2024-2025 |               |           |               | RESULTS FOR 2024-2025 |                          |                         |                                              |
| QUARTER               | NEW CLUB GOAL | NEW CLUBS | DROPPED CLUBS | QUARTER ME            | EMBER GROWTH NET<br>GOAL | MEMBER GROWTH<br>ACTUAL | DROPPED MEMBERS ACTUAL (including transfers) |
| JULY/AUG/SEPT         | 6             | 1         | 0             | JULY/AUG/SEPT         | 455                      | 569                     | 681                                          |
| OCT/NOV/DEC           | 24            | 0         | 0             | OCT/NOV/DEC           | 525                      | 0                       | 0                                            |
| JAN/FEB/MAR           | 15            | 0         | 0             | JAN/FEB/MAR           | 543                      | 0                       | 0                                            |
| APR/MAY/JUNE          | 48            | 0         | 0             | APR/MAY/JUNE          | 719                      | 0                       | 0                                            |

## GOALS AND ACTUAL NEW CLUBS CUMULATIVE